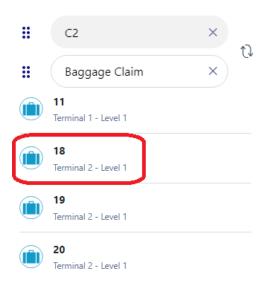

For example: Choose destination to Baggage Claim number 18. Scroll down list and select Baggage Claim

| Close     | 2                   |   |
|-----------|---------------------|---|
| H         | C2                  | × |
| H         | Choose destination  |   |
| Ê         | Shopping            |   |
| <b>()</b> | Restrooms           |   |
|           | Baggage Claim       |   |
| <b>¥1</b> | Animal Relief Areas |   |
| P         | Parking             |   |

# Scroll down Baggage Claim numbers to locate and select 18.

Close

Select Start when ready. The route will appear with an estimate of walking time. Select the forward arrow to obtain more information about the route.