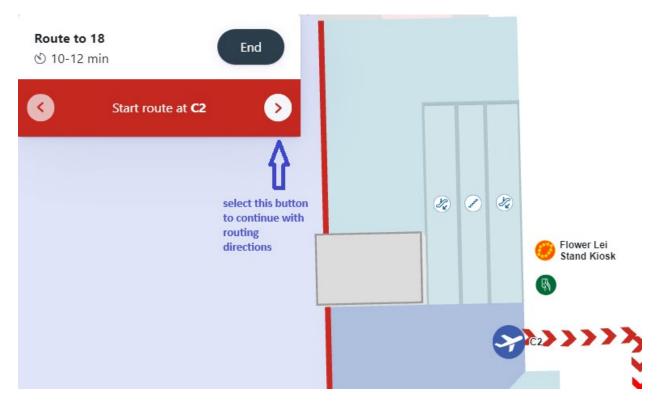

# Scroll down Baggage Claim numbers to locate and select 18.

Close

Select Start when ready. The route will appear with an estimate of walking time. Select the forward arrow to obtain more information about the route.