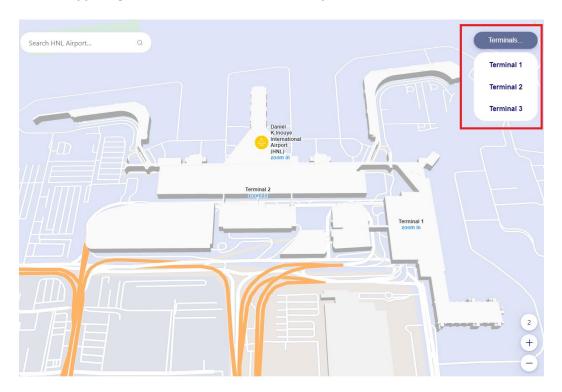

# How to use the terminal map

From the main view, scroll to zoom into the map.

Use the upper right Terminal button to switch map view between Terminals

Serch HNL Airport. Construction Constructi

Use the buttons at the lower right to switch between Floors and to zoom in (+) and zoom out (-)

### Then Select Terminal 2