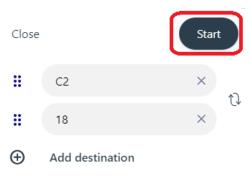

# Scroll down Baggage Claim numbers to locate and select 18.

Close

Select Start when ready. The route will appear with an estimate of walking time. Select the forward arrow to obtain more information about the route.