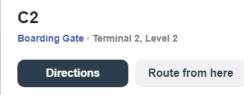

Once C2 is displayed, select Directions or Route from here to begin your wayfinding experience.

Next select the destination or where you want directions from. Scroll down the Points of Interest list or type in your choice.