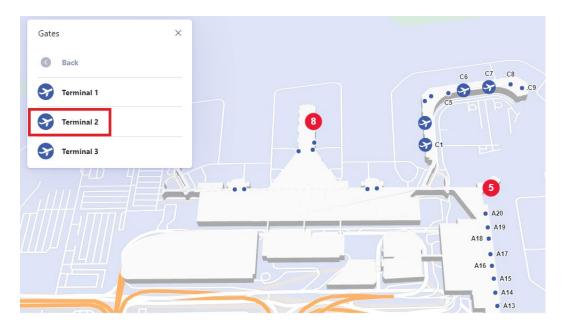

ch between Floors and to zoom in (+) and zoom out (-)

Use the Search bar to locate your Points of Interest. You may scroll through the list or type in your search criteria.



When you locate your Point of Interest (POI), you can also prompt to get directions to the POI. For example, locate Gate C2 by typing in C2 in the search bar and the map will zoom in to Gate C2



## Or select Gates below.

| Sear | ch HNL Airport        | Q |
|------|-----------------------|---|
| •    | Airlines              |   |
| 9    | Gates                 |   |
| 0    | Food & Beverage       |   |
| 28   | Services & Amenities  |   |
| 6    | Ground Transportation |   |
|      | Shopping              |   |
| 0    | Restrooms             |   |
|      | Baggage Claim         |   |

### Then Select Terminal 2



#### Scroll and select C2

| C2             | ×                                 |
|----------------|-----------------------------------|
| 0              | Back                              |
| 9              | C1<br>Terminal 2 - Level 2        |
| 9              | <b>C2</b><br>Terminal 2 - Level 2 |
|                |                                   |
| 9              | C3<br>Terminal 2 - Level 2        |
| 9<br>9         |                                   |
| 87<br>87<br>87 | Terminal 2 - Level 2              |

Once C2 is displayed, select Directions or Route from here to begin your wayfinding experience.



Next select the destination or where you want directions from. Scroll down the Points of Interest list or type in your choice.



For example: Choose destination to Baggage Cla