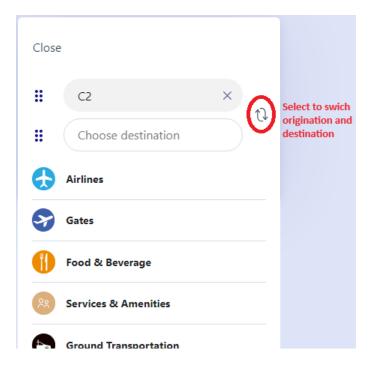

Once C2 is displayed, select Directions or Route from here to begin your wayfinding experience.

Next select the destination or where you want directions from. Scroll down the Points of Interest list or type in your choice.

For example: Choose destination to Baggage Claim number 18. Scroll down list and select Baggage Claim

| Close     | 2                   |   |
|-----------|---------------------|---|
| H         | C2                  | × |
| H         | Choose destination  |   |
| Ê         | Shopping            |   |
| <b>()</b> | Restrooms           |   |
|           | Baggage Claim       |   |
| <b>¥1</b> | Animal Relief Areas |   |
| P         | Parking             |   |