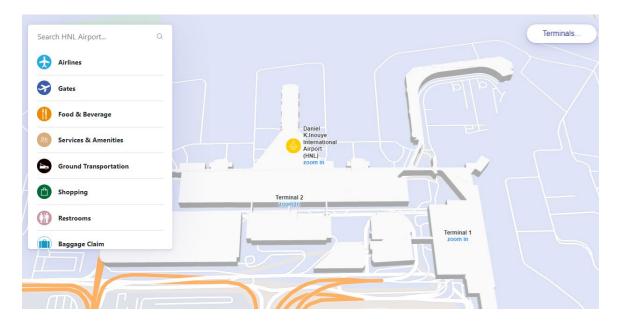

Use the Search bar to locate your Points of Interest. You may scroll through the list or type in your search criteria.

When you locate your Point of Interest (POI), you can also prompt to get directions to the POI. For example, locate Gate C2 by typing in C2 in the search bar and the map will zoom in to Gate C2

## Or select Gates below.

| Sear | ch HNL Airport        | Q |
|------|-----------------------|---|
| •    | Airlines              |   |
| 9    | Gates                 |   |
| 0    | Food & Beverage       |   |
| 28   | Services & Amenities  |   |
| 6    | Ground Transportation |   |
|      | Shopping              |   |
| 0    | Restrooms             |   |
|      | Baggage Claim         |   |