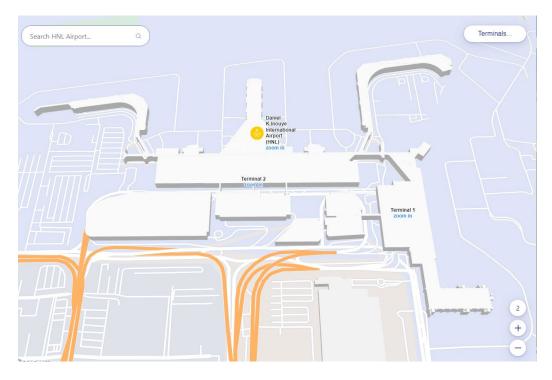

# How to use the terminal map

From the main view, scroll to zoom into the map.

Use the upper right Terminal button to switch map view between Terminals

Serch HNL Airport. Construction Constructi

Use the buttons at the lower right to switch between Floors and to zoom in (+) and zoom out (-)